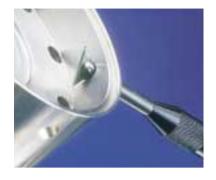

# **REVERSIBLE COUNTERSINK**

RC2000GT

- ▲ Steel handle and blade GT-BR2000.
- ▲ Range: 5.5-10mm.

MINI REVERSIBLE COUNTERSINK For deburring both back side and front side of holes. RC1000GT Patented