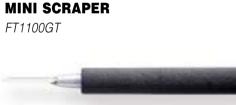

#### GT-MINI SCRAPER Ideal for Tool & Die makers EL1500GT

- Universal Handle EL 1000GT. ▲

SLOT CLEANER "GT-C" For the relieve corners of narrow slots. Down to 4 mm. EL1705GT

- Handguard available upon request.