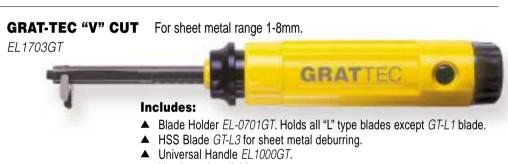

* (Ø 3.2mm) blades.



**GT-COUNTERSINK** - For deburring and countersinking. Most useful for deep holes. *EL1300GT* 



- ▲ Blade Holder *EL0300GT*. Holds all "C" Countersinks.
- ▲ H.S.S Ø 20mm, GT-C20 HSS Countersink.
- ▲ Universal Handle EL1000GT.



**GT-KEYWAY-BURR** - For deburring narrow or wide slots. Internal and external keyways. *EL1400GT* 



- ▲ Blade Holder EL0400GT. Holds all "N" keyways blades.
- One GT-N80K HSS blade.
- ▲ Universal Handle EL1000GT.





#### GT-TRIANGULAR SCRAPER for standard scraping

FI 1601GT



Universal Handle EL1000GT. 



# **GT-MEDIUM TRIANGULAR SCRAPER**



#### GT-MINI SCRAPER Ideal for Tool & Die makers EL1500GT



- Universal Handle EL 1000GT. ▲













SLOT CLEANER "GT-C" For the relieve corners of narrow slots. Down to 4 mm. EL1705GT





- Handguard available upon request.





ADJUSTABLE SCRAPER Ideal for scraping, trimming and deburring almost all materials. SC8000GT

- 12mm anodized handle
- ▲ T80 double ended triangular scraper





#### **GRAT-TEC SET-K** EL6000GT

Most universal deburring tool. From light to heavy-duty work. With large storage space for spare blades. Holds all "E" type blades.



#### Includes:

- ▲ Non-telescoping Handle with steel bushing *EL2100GT*.
- ▲ One each HSS blade GT-E100, GT-E200, GT-E300





# Includes:

- ▲ Non-telescoping Handle with steel bushing *EL2100GT*.
- ▲ RotoDrive Ø16.5mm HSS Countersink, GT-BC1650.

**RAPID-BURR** 

#### RB1000GT

**EDGE-OFF** 

E01000GT

Slim grip Aluminum Handle with one replaceable blade GT-E100.

GRAT

#### Includes:

▲ 12mm Hexagonal painted handle. H