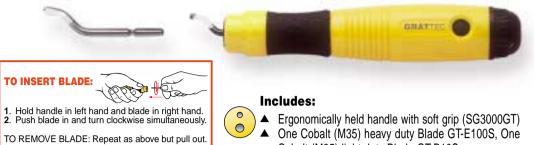

#### SOFT GRIP SET SG2000GT1

#### Includes:

- ▲ Ergonomically held handle with soft grip SG3000GT
- ▲ 21pcs. Cobalt (M35) heavy duty Blades (GT-E100S)
- ▲ 1pc. Cobalt (M35) light duty Blades (GT-B10S)