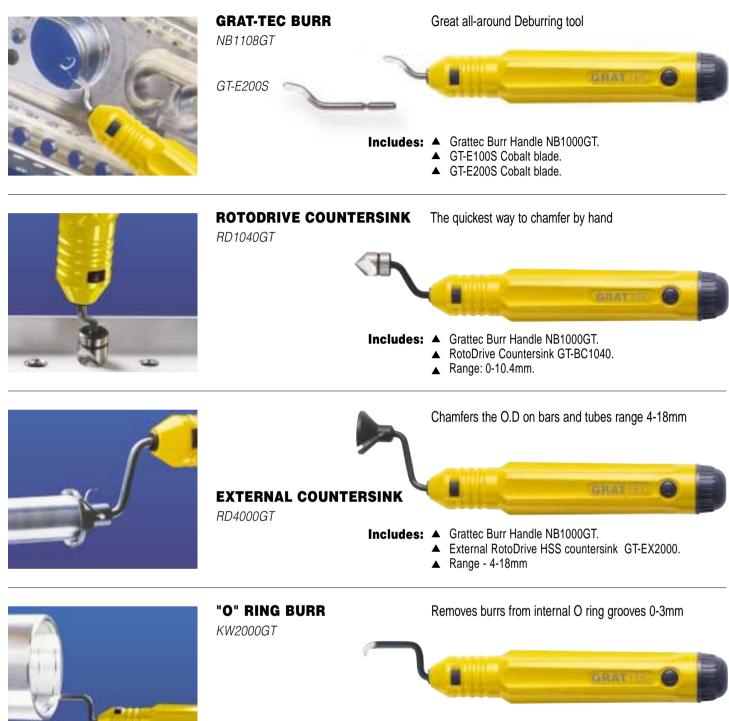

**GT-KEYWAY-BURR** - For deburring narrow or wide slots. Internal and external keyways. *EL1400GT* 

- ▲ Blade Holder EL0400GT. Holds all "N" keyways blades.
- One GT-N80K HSS blade.
- ▲ Universal Handle EL1000GT.

# Includes:

- ▲ Non-telescoping Handle with steel bushing *EL2100GT*.
- ▲ RotoDrive Ø16.5mm HSS Countersink, GT-BC1650.

**RAPID-BURR** 

# **PLASTIC EDGE-OFF** Most competitive tool. The blade is replaceable.

E02000GT

- 8mm Hexagonal plastic handle with pocket clip.
- ▲ One HSS Blade GT-E100.

Includes: ▲ Grattec Burr Handle NB1000GT. ▲ "O" ring burr HSS blade GT-BO1000.

**INTERNAL THREAD CLEANER** Removes burrs and cleans internal threads *TC1000GT* 