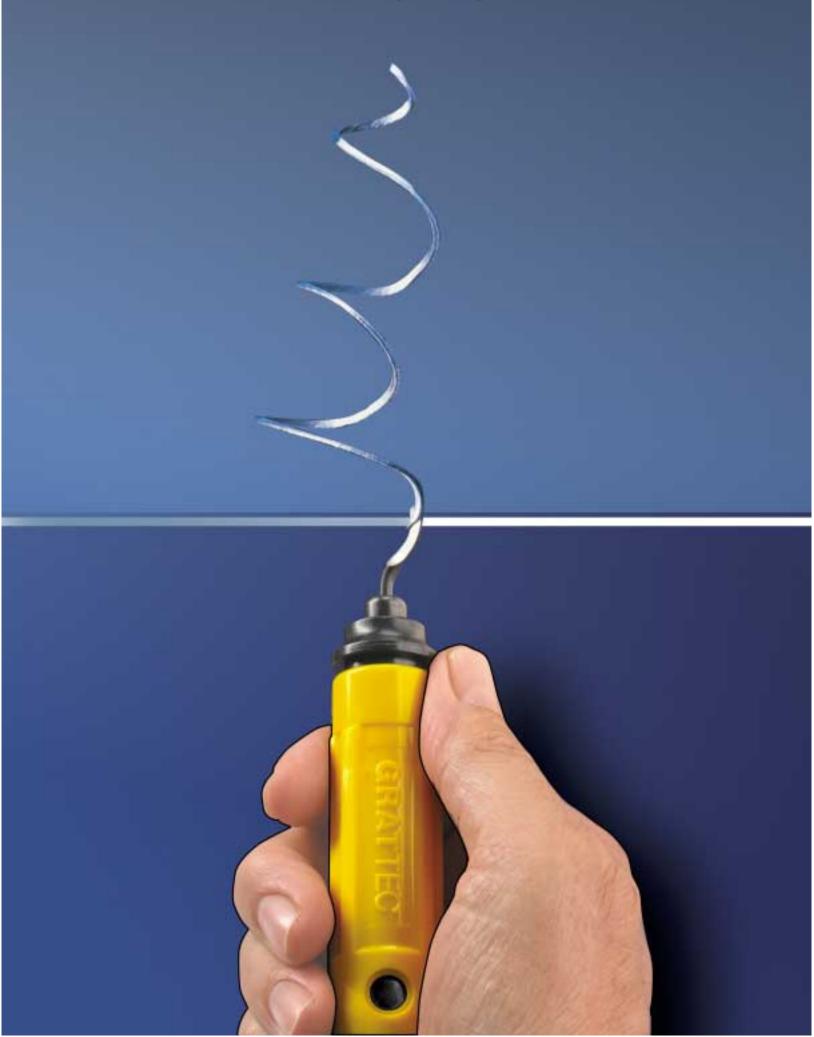

# For the perfect finish

**GT "B" SET** - Most universal set. Accepts all "B" type blades. *EL1100GT* 

**GT "E" SET** - This set is similar to the GT "B" Set but takes the heavy-duty "E" *EL1200GT* (Ø 3.2mm) blades.