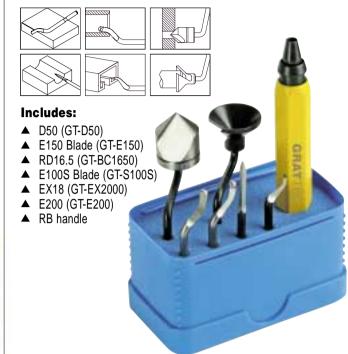

#### SUPER SET RB4000GT

#### Includes:

- ▲ RB Handle
- ▲ GT-E100 & GT-D50 Blades

**GRAT-TEC MINI SET** EL5100GT

Combines the "E" Set and "B" Set into one kit

E300 Blade

E100 Blade

E200 Blade

Includes: