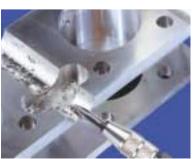

**GT-COUNTERSINK** - For deburring and countersinking. Most useful for deep holes. *EL1300GT* 

- ▲ Blade Holder *EL0300GT*. Holds all "C" Countersinks.
- ▲ H.S.S Ø 20mm, GT-C20 HSS Countersink.
- ▲ Universal Handle EL1000GT.