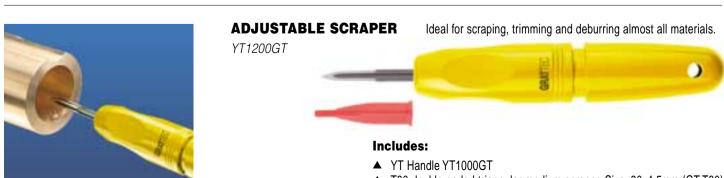

ADJUSTABLE SCRAPER Ideal for scraping, trimming and deburring almost all materials. SC8000GT

- 12mm anodized handle
- ▲ T80 double ended triangular scraper

# ADJUSTABLE MINI SCRAPER The best mini scraper for tool and die makers.

- ▲ YT Handle YT1000GT.
- D75 H.S.S. triangular mini scraper .Size: 75x3.2mm (GT-D75)

▲ T80 double ended triangular medium scraper. Size: 80x4.5mm (GT-T80).