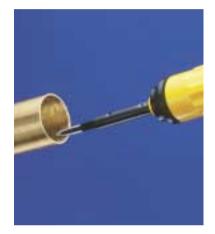

# For the perfect finish







**GT "B" SET** - Most universal set. Accepts all "B" type blades. *EL1100GT* 





**GT "E" SET** - This set is similar to the GT "B" Set but takes the heavy-duty "E" *EL1200GT* (Ø 3.2mm) blades.



**GT-COUNTERSINK** - For deburring and countersinking. Most useful for deep holes. *EL1300GT* 



- ▲ Blade Holder *EL0300GT*. Holds all "C" Countersinks.
- ▲ H.S.S Ø 20mm, GT-C20 HSS Countersink.
- ▲ Universal Handle EL1000GT.



**GT-KEYWAY-BURR** - For deburring narrow or wide slots. Internal and external keyways. *EL1400GT* 



- ▲ Blade Holder EL0400GT. Holds all "N" keyways blades.
- One GT-N80K HSS blade.
- ▲ Universal Handle EL1000GT.





#### GT-TRIANGULAR SCRAPER for standard scraping

FI 1601GT



Universal Handle EL1000GT. 



# **GT-MEDIUM TRIANGULAR SCRAPER**



#### GT-MINI SCRAPER Ideal for Tool & Die makers EL1500GT



- Universal Handle EL 1000GT. ▲













SLOT CLEANER "GT-C" For the relieve corners of narrow slots. Down to 4 mm. EL1705GT





- Handguard available upon request.





ADJUSTABLE SCRAPER Ideal for scraping, trimming and deburring almost all materials. SC8000GT

- 12mm anodized handle
- ▲ T80 double ended triangular scraper





#### **GRAT-TEC SET-K** EL6000GT

Most universal deburring tool. From light to heavy-duty work. With large storage space for spare blades. Holds all "E" type blades.



#### Includes:

- ▲ Non-telescoping Handle with steel bushing *EL2100GT*.
- ▲ One each HSS blade GT-E100, GT-E200, GT-E300





# Includes:

- ▲ Non-telescoping Handle with steel bushing *EL210