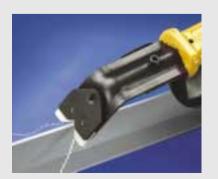

ADJUSTABLE SCRAPER Ideal for scraping, trimming and deburring almost all materials. SC8000GT

- 12mm anodized handle
- ▲ T80 double ended triangular scraper