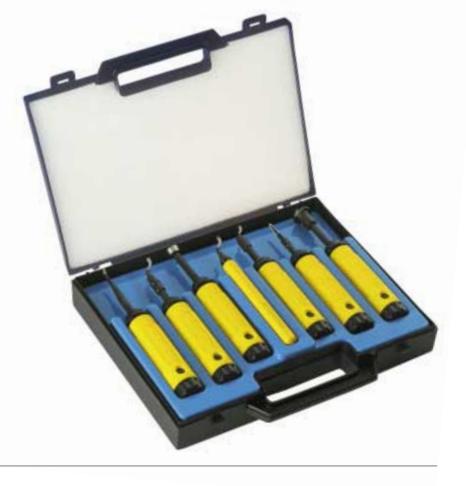

#### **GRAT-TEC 7 UP KIT**

SP1700GT

A collection of 7 popular tools at one easy to carry box. Provides solutions for most deburring applications.

- GT-Countersink EL1300GT
- GT-Medium Triangular scraper EL1600GT
- GT "B" Set EL1100GT
- Rapid Burr RB1000GT
- GT-Keyway Burr EL1400GT "E" set EL1200GT
- GT- Internal Scraper EL1501GT