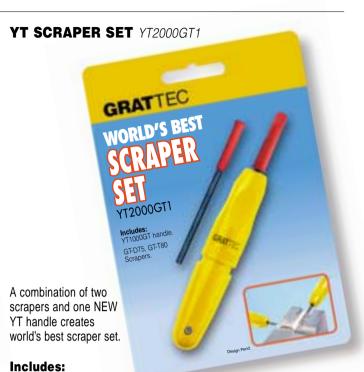

#### DIAMOND AND SCRAPERS SET YT3000GT

This set is used in a variety of applications where fine and accurate work is necessary. The diamond files are manufactured in 5 popular profiles. The dimensions and its compact package enable the user to hold it for immediate use.

#### Includes:

- ▲ YT1000GT Handle.
- GT-D75 and GT-T80 Scrapers blades.
- 5 Diamond needle files: Round, Half Round, Square, Flat and Triangle.
- Total length of each file is 140mm.
- Diamond coated length is 70mm.
- Grit Size: D126.
- Shank Ø 3mm.