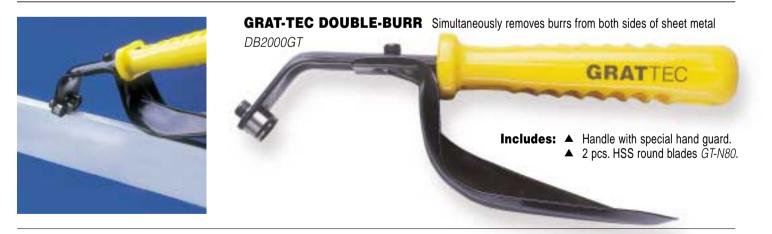

#### Includes:

- Double Burr DB2000GT
- Universal Handle EL1000GT
- Blade Holder EL0103GT
- ▲ Blade Holder EL0200GT
- ▲ Blade Holder EL0300GT+GT-C20
- ▲ Blade Holder EL0400GT+GT-N80K
- ▲ Blade Holder EL0500GT+GT-D50
- ▲ Blade Holder EL0500GT+GT-D66
- ▲ Hex Key 1.5mm GT-DH0005
- ▲ Countersink Blade 12mm GT-C12
- One each blade: GT-B10, GT-B20, GT-E100, GT-E200, GT-E300