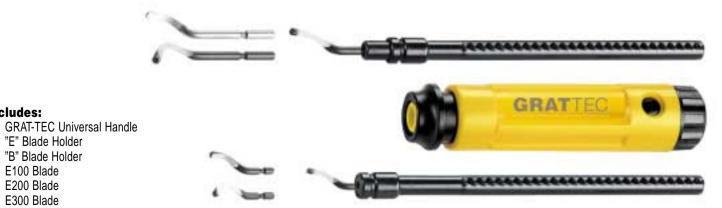

#### **GRAT-TEC SET-K** EL6000GT

Most universal deburring tool. From light to heavy-duty work. With large storage space for spare blades. Holds all "E" type blades.

#### Includes:

- ▲ Non-telescoping Handle with steel bushing *EL2100GT*.
- ▲ One each HSS blade GT-E100, GT-E200, GT-E300