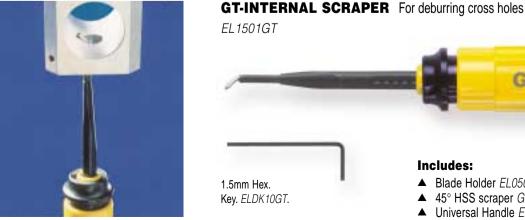

**GT-KEYWAY-BURR** - For deburring narrow or wide slots. Internal and external keyways. *EL1400GT* 

- ▲ Blade Holder EL0400GT. Holds all "N" keyways blades.
- One GT-N80K HSS blade.
- ▲ Universal Handle EL1000GT.