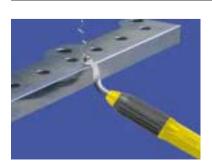

# For the perfect finish

**GT "B" SET** - Most universal set. Accepts all "B" type blades. *EL1100GT* 

**GT "E" SET** - This set is similar to the GT "B" Set but takes the heavy-duty "E" *EL1200GT* (Ø 3.2mm) blades.