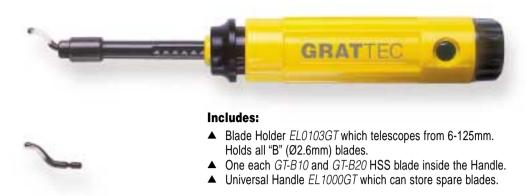

# For the perfect finish

**GT "B" SET** - Most universal set. Accepts all "B" type blades. *EL1100GT* 

**GT "E" SET** - This set is similar to the GT "B" Set but takes the heavy-duty "E" *EL1200GT* (Ø 3.2mm) blades.

"E" Blade Holder "B" Blade Holder

- B10 Blade
- B20 Blade
- B30 Blade

The adjustable blade holder telescopes from 6mm to 125mm. Spare deburring blades can be stored in the Handle. Lifetime warranty against breakage.