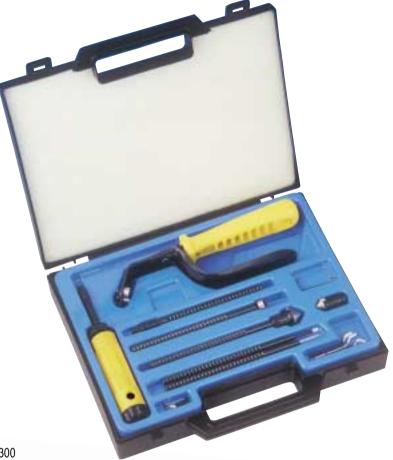

#### **GRAT-TEC 7 UP KIT**

SP1700GT

A collection of 7 popular tools at one easy to carry box. Provides solutions for most deburring applications.

- GT-Countersink EL1300GT
- GT-Medium Triangular scraper EL1600GT
- GT "B" Set EL1100GT
- Rapid Burr RB1000GT
- GT-Keyway Burr EL1400GT "E" set EL1200GT
- GT- Internal Scraper EL1501GT