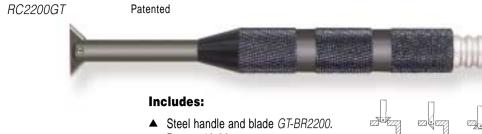

# **REVERSIBLE COUNTERSINK**

RC2000GT

- ▲ Steel handle and blade GT-BR2000.
- ▲ Range: 5.5-10mm.

MINI REVERSIBLE COUNTERSINK For deburring both back side and front side of holes. RC1000GT Patented

#### Includes:

- ▲ Steel handle and small blade GT-BR1000.
- Range: 3-5.5mm.