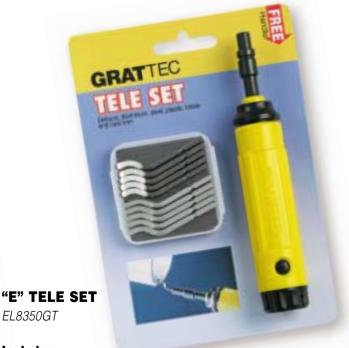

#### "B" TELE SET EL8300GT

#### Includes:

- Universal handle (EL1000GT)
- "B" Blade Holder (EL0103GT)
- ▲ 5pcs. B10 and 5pcs. B20 light duty Blades.

EL8350GT

- Universal handle (EL1000GT)
- "E" Blade Holder (EL0200GT)
- ▲ 5pcs. E100 and 5pcs. E200 heavy duty Blades.