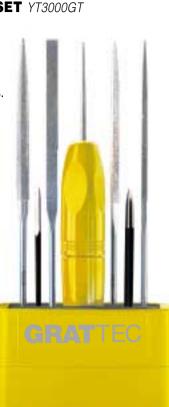

#### DIAMOND AND SCRAPERS SET YT3000GT

This set is used in a variety of applications where fine and accurate work is necessary. The diamond files are manufactured in 5 popular profiles. The dimensions and its compact package enable the user to hold it for immediate use.

#### Includes:

- ▲ YT1000GT Handle.
- GT-D75 and GT-T80 Scrapers blades.
- 5 Diamond needle files: Round, Half Round, Square, Flat and Triangle.
- Total length of each file is 140mm.
- Diamond coated length is 70mm.
- Grit Size: D126.
- Shank Ø 3mm.