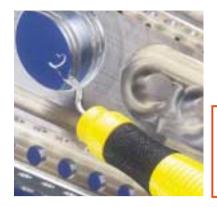

SOFT GRIP BURR Ergonomically held Handle with soft grip. Accepts both heavy and light duty "E" & "B" Blades due to 2 holes. SG1000GT

**PLASTIC RAPID BURR** 

RB1401GT

Holds all "E" blades (3.2mm). The blade is replaceable.