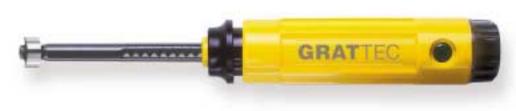

**GT-KEYWAY-BURR** - For deburring narrow or wide slots. Internal and external keyways. *EL1400GT* 

- ▲ Blade Holder EL0400GT. Holds all "N" keyways blades.
- One GT-N80K HSS blade.
- ▲ Universal Handle EL1000GT.