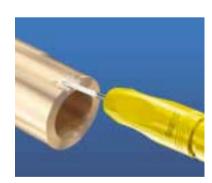

# **REVERSIBLE COUNTERSINK**

RC2000GT

- ▲ Steel handle and blade GT-BR2000.
- ▲ Range: 5.5-10mm.

MINI REVERSIBLE COUNTERSINK For deburring both back side and front side of holes. RC1000GT Patented

#### Includes:

- ▲ Steel handle and small blade GT-BR1000.
- Range: 3-5.5mm.