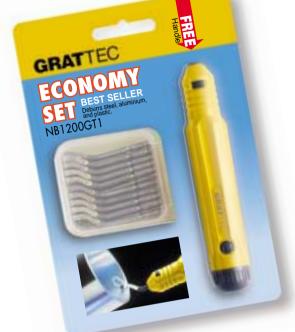

#### ECONOMY SET NB1200GT1

#### Includes:

- Grattec Burr Handle and 20pcs. E100 Blades.
- The set comes in an attractive blister pack.