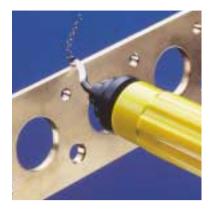

**GT-KEYWAY-BURR** - For deburring narrow or wide slots. Internal and external keyways. *EL1400GT* 

- ▲ Blade Holder EL0400GT. Holds all "N" keyways blades.
- One GT-N80K HSS blade.
- ▲ Universal Handle EL1000GT.