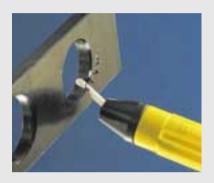

# For the perfect finish

**GT "B" SET** - Most universal set. Accepts all "B" type blades. *EL1100GT* 

**GT "E" SET** - This set is similar to the GT "B" Set but takes the heavy-duty "E" *EL1200GT* (Ø 3.2mm) blades.