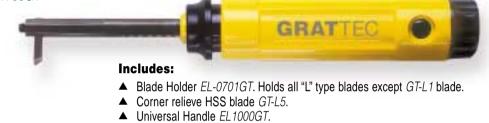

**GT-KEYWAY-BURR** - For deburring narrow or wide slots. Internal and external keyways. *EL1400GT* 

- ▲ Blade Holder EL0400GT. Holds all "N" keyways blades.
- One GT-N80K HSS blade.
- ▲ Universal Handle EL1000GT.