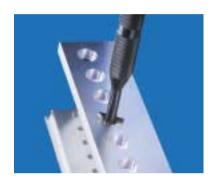

# LARGE REVERSIBLE COUNTERSINK For deburring both back and front sides of holes.

▲ Range: 10-22mm.