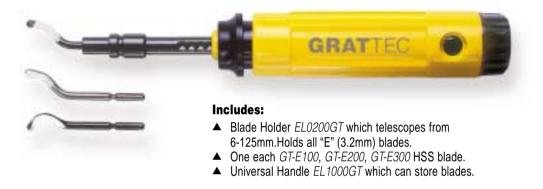

# For the perfect finish

**GT "B" SET** - Most universal set. Accepts all "B" type blades. *EL1100GT* 

**GT "E" SET** - This set is similar to the GT "B" Set but takes the heavy-duty "E" *EL1200GT* (Ø 3.2mm) blades.

#### **GRAT-TEC SET-K** EL6000GT

Most universal deburring tool. From light to heavy-duty work. With large storage space for spare blades. Holds all "E" type blades.