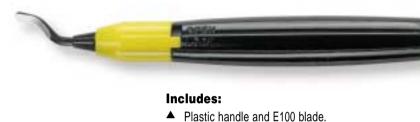

#### Includes:

- 8mm Hexagonal painted handle with pocket clip.
- One HSS blade GT-E100 fixed to the Handle.