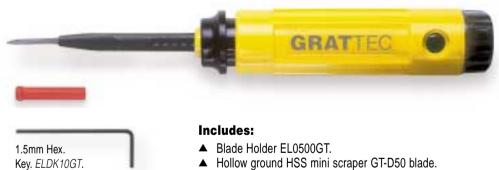

#### Includes:

- Double Burr DB2000GT
- Universal Handle EL1000GT
- Blade Holder EL0103GT
- ▲ Blade Holder EL0200GT
- ▲ Blade Holder EL0300GT+GT-C20
- ▲ Blade Holder EL0400GT+GT-N80K
- ▲ Blade Holder EL0500GT+GT-D50
- ▲ Blade Holder EL0500GT+GT-D66
- ▲ Hex Key 1.5mm GT-DH0005
- ▲ Countersink Blade 12mm GT-C12
- One each blade: GT-B10, GT-B20, GT-E100, GT-E200, GT-E300