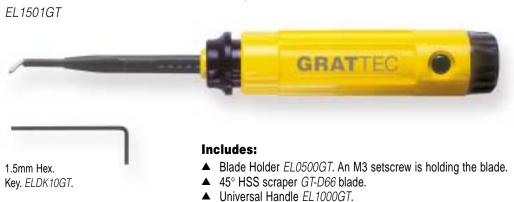

**GT-KEYWAY-BURR** - For deburring narrow or wide slots. Internal and external keyways. *EL1400GT* 

- ▲ Blade Holder EL0400GT. Holds all "N" keyways blades.
- One GT-N80K HSS blade.
- ▲ Universal Handle EL1000GT.