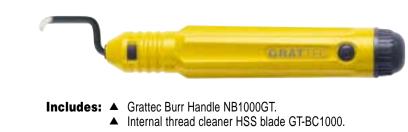

**INTERNAL THREAD CLEANER** Removes burrs and cleans internal threads *TC1000GT* 