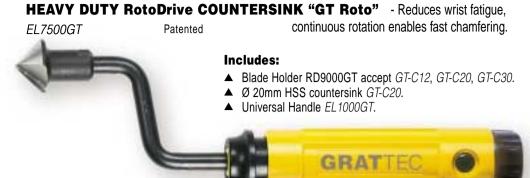

**GT-COUNTERSINK** - For deburring and countersinking. Most useful for deep holes. *EL1300GT* 

- ▲ Blade Holder *EL0300GT*. Holds all "C" Countersinks.
- ▲ H.S.S Ø 20mm, GT-C20 HSS Countersink.
- ▲ Universal Handle EL1000GT.