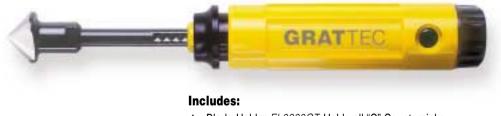

**GT-COUNTERSINK** - For deburring and countersinking. Most useful for deep holes. *EL1300GT* 

- ▲ Blade Holder *EL0300GT*. Holds all "C" Countersinks.
- ▲ H.S.S Ø 20mm, GT-C20 HSS Countersink.
- ▲ Universal Handle EL1000GT.