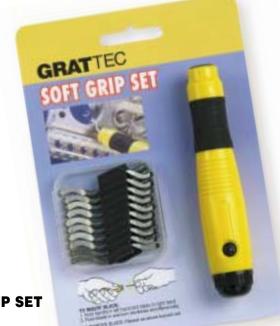

#### SOFT GRIP SET SG2000GT1

#### Includes:

- ▲ Ergonomically held handle with soft grip SG3000GT
- ▲ 21pcs. Cobalt (M35) heavy duty Blades (GT-E100S)
- ▲ 1pc. Cobalt (M35) light duty Blades (GT-B10S)