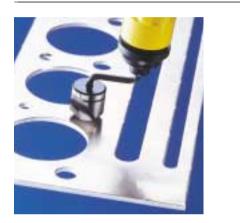

**GT-KEYWAY-BURR** - For deburring narrow or wide slots. Internal and external keyways. *EL1400GT* 

- ▲ Blade Holder EL0400GT. Holds all "N" keyways blades.
- One GT-N80K HSS blade.
- ▲ Universal Handle EL1000GT.