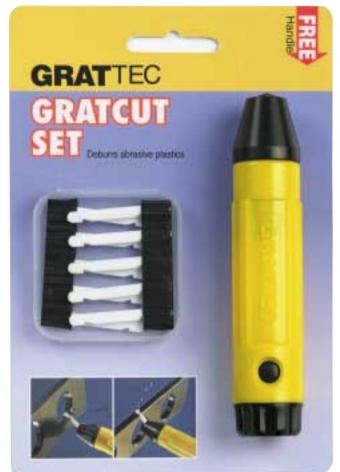

#### **GRATCUT SET** CR5510GT

Ideal for deburring soft and hard abrasive plastics

Includes: ▲ 5pcs. GratCut Blades 65° (CR60001) ▲ 5pcs. GratCut Blades 75° (CR61001) ▲ Free GratCut Handle (EL5000GT)